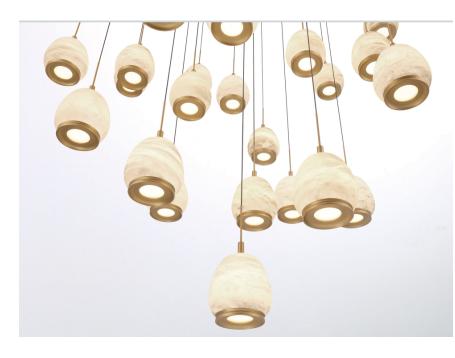

## Lucidata, 14 Light Rectangular LED Chandelier, Matte Black

## **Specifications:**

Model#:12142-02 Finish: Matte Black

Glass/Shade:D5" x H5.75"

Material: Steel+Aluminum+Natural Alabaster Dimension: L41.25" x W17.75" x H10.75"

Lamping: Integrated LED Wattage: 14 x 10 W