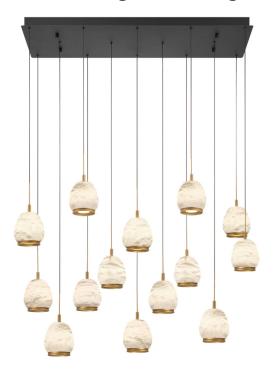

## Lucidata, 14 Light Rectangular LED Chandelier, Matte Black

## **Specifications:**

Model#:12142-02 Finish: Matte Black

Glass/Shade:D5" x H5.75"

Material: Steel+Aluminum+Natural Alabaster Dimension: L41.25" x W17.75" x H10.75"

Lamping: Integrated LED Wattage: 14 x 10 W

Voltage:120V

Color Temperature: 3000K

CRI:90

Delivered Lumen:5600lm

Dimmable:Yes Max. Height:154.5" Canopy Dimension:

L41.25" x W17.75" x H1.75" Product Weight: 67.6 lbs.

Fixtures weighing 35 lbs. or more must be supported and installed independently of the ceiling outlet (junction) box and require additional support in the ceiling where the fixture is being installed