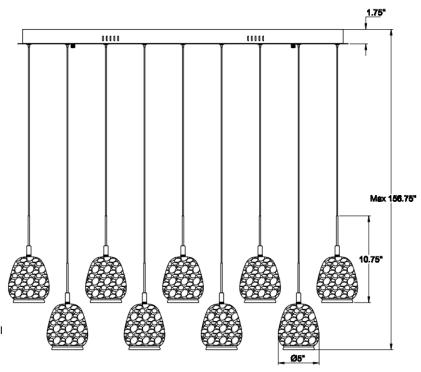

## **Specifications:**

Model#:12142-02 Finish: Matte Black

Glass/Shade:D5" x H5.75"

Material: Steel+Aluminum+Natural Alabaster Dimension: L41.25" x W17.75" x H10.75"

Lamping: Integrated LED Wattage: 14 x 10 W

Voltage:120V

Color Temperature: 3000K

CRI:90

Delivered Lumen:5600lm

Dimmable:Yes Max. Height:154.5" Canopy Dimension:

L41.25" x W17.75" x H1.75" Product Weight: 67.6 lbs.

Fixtures weighing 35 lbs. or more must be supported and installed independently of the ceiling outlet (junction) box and require additional support in the ceiling where the fixture is being installed